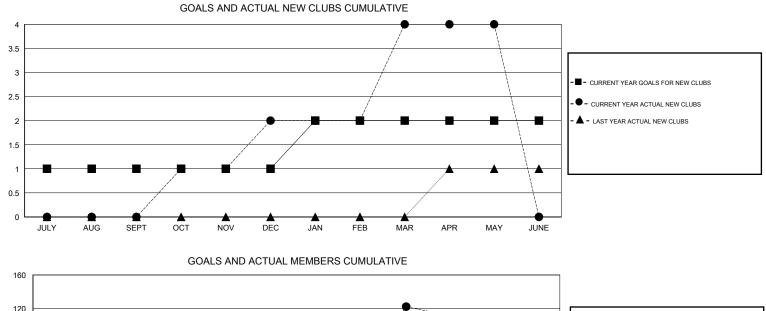

## LOCATION ENGLAND

|                             |                  | Clubs               |                            |                             | Members                      |                    |                                  |                              |                             |  |
|-----------------------------|------------------|---------------------|----------------------------|-----------------------------|------------------------------|--------------------|----------------------------------|------------------------------|-----------------------------|--|
|                             | RESU             | LTS FOR 2013-2014   |                            |                             | RESULTS FOR 2013-2014        |                    |                                  |                              |                             |  |
| QUARTER                     | NEW CLUB<br>GOAL | ACTUAL NEW<br>CLUBS | ACTUAL<br>DROPPED<br>CLUBS | ACTUAL NET<br>GAIN/<br>LOSS | QUARTER                      | NEW MEMBER<br>GOAL | ACTUAL TOTAL<br>MEMBERS<br>ADDED | ACTUAL<br>DROPPED<br>MEMBERS | ACTUAL NET<br>GAIN/<br>LOSS |  |
| JULY/AUG/SEPT               | 1<br>0           | 0<br>2              | 0<br>0                     | 0<br>2                      | JULY/AUG/SEPT<br>OCT/NOV/DEC | 35<br>10           | 24<br>56                         | 23<br>54                     | 1<br>2                      |  |
| JAN/FEB/MAR<br>APR/MAY/JUNE | 1<br>0           | 2<br>0              | 0<br>0                     | 2                           | JAN/FEB/MAR<br>APR/MAY/JUNE  | 30<br>5            | 163<br>12                        | 44<br>62                     | 119<br>-50                  |  |