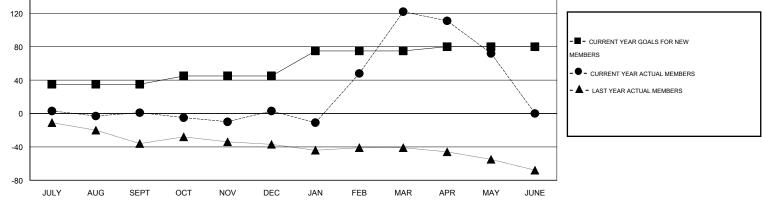

## LOCATION ENGLAND

|                             |                  | Clubs               |                            |                             | Members                      |                    |                                  |                              |                             |  |
|-----------------------------|------------------|---------------------|----------------------------|-----------------------------|------------------------------|--------------------|----------------------------------|------------------------------|-----------------------------|--|
|                             | RESU             | LTS FOR 2013-2014   |                            |                             | RESULTS FOR 2013-2014        |                    |                                  |                              |                             |  |
| QUARTER                     | NEW CLUB<br>GOAL | ACTUAL NEW<br>CLUBS | ACTUAL<br>DROPPED<br>CLUBS | ACTUAL NET<br>GAIN/<br>LOSS | QUARTER                      | NEW MEMBER<br>GOAL | ACTUAL TOTAL<br>MEMBERS<br>ADDED | ACTUAL<br>DROPPED<br>MEMBERS | ACTUAL NET<br>GAIN/<br>LOSS |  |
| JULY/AUG/SEPT               | 1<br>0           | 0<br>2              | 0<br>0                     | 0<br>2                      | JULY/AUG/SEPT<br>OCT/NOV/DEC | 35<br>10           | 24<br>56                         | 23<br>54                     | 1<br>2                      |  |
| JAN/FEB/MAR<br>APR/MAY/JUNE | 1<br>0           | 2<br>0              | 0<br>0                     | 2                           | JAN/FEB/MAR<br>APR/MAY/JUNE  | 30<br>5            | 163<br>12                        | 44<br>62                     | 119<br>-50                  |  |